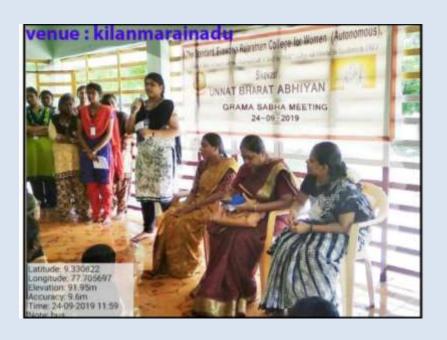

Principal
Principal
PRINCIPAL
The Standard Fireworks
Rajarathan College
for Women,
SIVANASI

(Affiliated to Madurai Kamaraj University, Re-accredited with A Grade by NAAC, College with Potential for Excellence by UGC and Mentor Institution under UGC PARAMARSH)