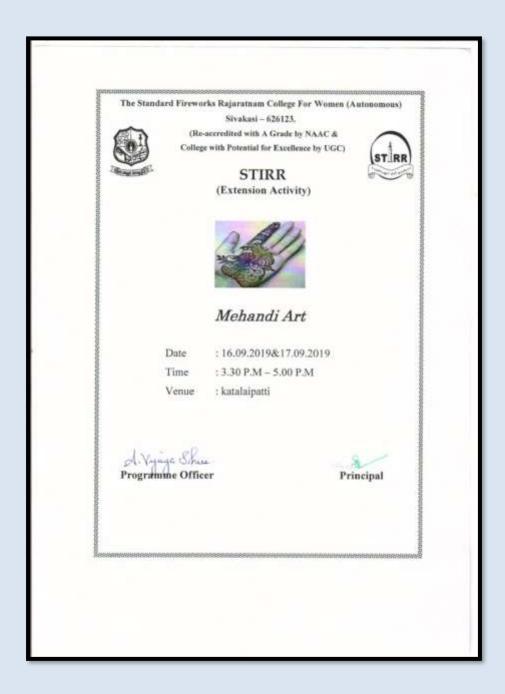

Tree plantation at Katalaipatti- 27-08-2019 Number of Students: 52

The Standard Fireworks Rajaratnam College for women (Autonomous), Sivakasi (Re-accredited with A Grade by NAAC & College with Potential for Excellence by UGC)

### STIRR

(Extension Activity)

Programme: Tree Plantation

Date: 27.08.2019

| S.No. | Item     | Quantity | Place         |  |
|-------|----------|----------|---------------|--|
| 1     | Saplings | 20 Nos.  | kattalaipatti |  |