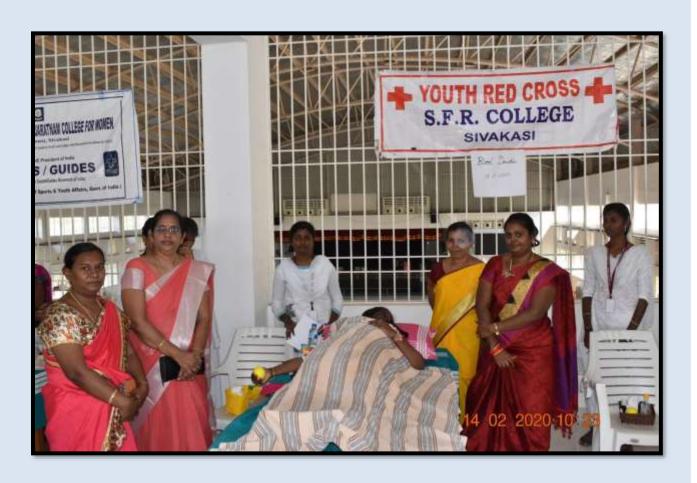

### THE STANDARD FIBEWORKS RAJARATNAM COLLEGE FOR WOMEN, SIVAKASI. (An Automorous Institution Affiliated to Matheri Kamarij University, Rescoreding with "A" Grade by NAAC, College with Potential For Excellence by UGC)