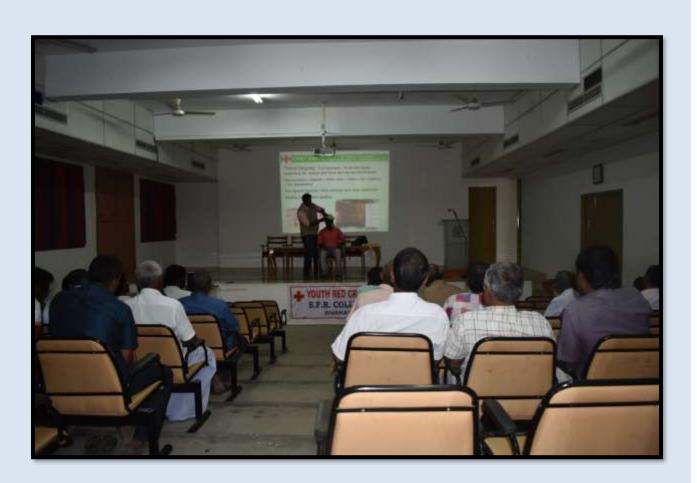

Lecture on Plastic-A Evil Ruler -09/07/2019 Number of Students: 140

National Cadet Corps

Report

The National Cadet Corps of THE STANDARD FIREWORKS RAJARATNAM COLLEGE FOR WOMEN, SIVAKASI, 2 TN Girls BN NCC Unit, Madurai celebrated the Swatch Bharat Pakwada on 9.7.19. We organized the

Dr.U.Umadevi Asst.Professor of Botany delivered a guest lecture on " Plastic:A Evil Ruler".NCC Cadets displayed their drawings and charts on that day.140 cadets participated the program.

N. Asy\_\_\_\_ NCC ANO