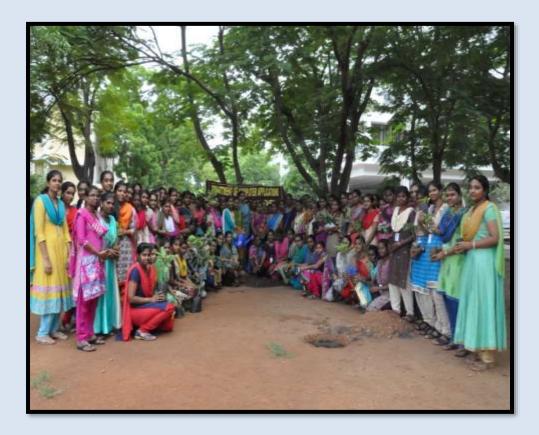

Tree Plantation- 03.07.2019 Number of Students: 3426

Sir,

Sub: Conduct of Special plantation drive on "One Student one Tree"

Ref: D.O.No.F.14-5/2015 (CPP-II), dated 02.08.2019.

Greetings! According to the initiative launched by HRD Minister, our College focuses the minds of young learners towards environmental protection and pollution free environment by conducting a plantation drive 'One Student One tree' programme. The initiative focuses to increase green cover in the college campus, nearby areas and made the students to involve in nurturing trees for the preservation of environment, to reduce the emission of carbon and to mitigate the effects of global climate change. Herewith we are submitting the activities undertaken to implement the above said programme.

- Organized tree plantation programme inside the college campus to increase the green cover. About 1000 saplings were contributed by the students.
- Organized tree plantation programme in the adopted villages namely Sithurajapuram, Athikulum, Naranapuram and Kattalaipatti by planting more than 100 tree saplings to make a pollution free green environment.
- > Tree saplings were also contributed to St. Paul Boy's Home, Krishnaperi and veterinary hospital, Sivakasi.