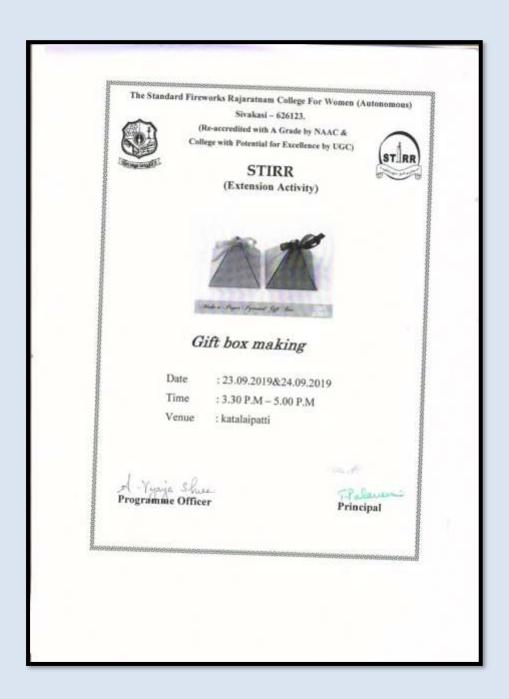

National Cadet Corps

Report

The National Cadet Corps of THE STANDARD FIREWORKS RAJARATNAM COLLEGE FOR WOMEN, SIVAKASI, 2 TN Girls BN NCC Unit, Madurai celebrated the Swatch Bharat Pakwada on 9.7.19. We organized the