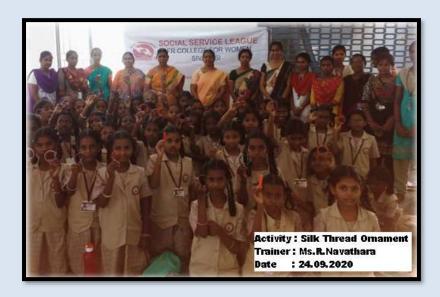

### Kamarajar Birthday celebration at Katalaipatti-15-07.2019

**Number of Students: 52** 

The Standard Fireworks Rajaratnam College for women (Autonomous), Sivakasi (Re-Accredited with A Grade by NAAC & College with Potential for Excellence by UGC)