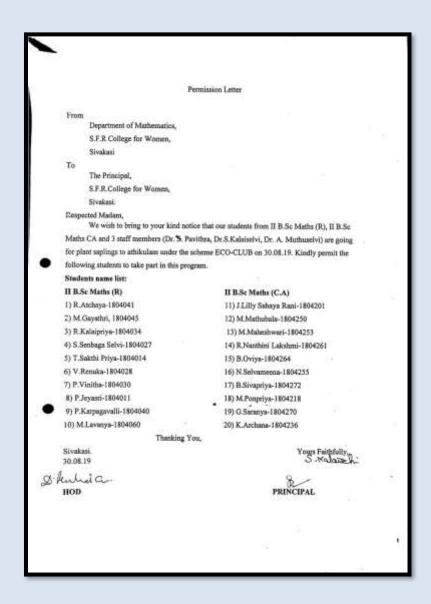

#### House hold survey at Athikulam-25-06-2019

Number of Students: 36

#### Activity II

A household survey was carried out at Athikulam on 25.06.19 by Dr. M. Padma Priya, Assistant Professor of Tamil, Dr. A. Muthuselvi Assistant Professor of Mathematics and Mrs. M.

Manonmani, Assistant Professor of Microbiology from our college. 18 students from Mathematics Department, 11 students from Tamil Department and 7 students from Microbiology Department helped to collect and upload the data in the UBA website.