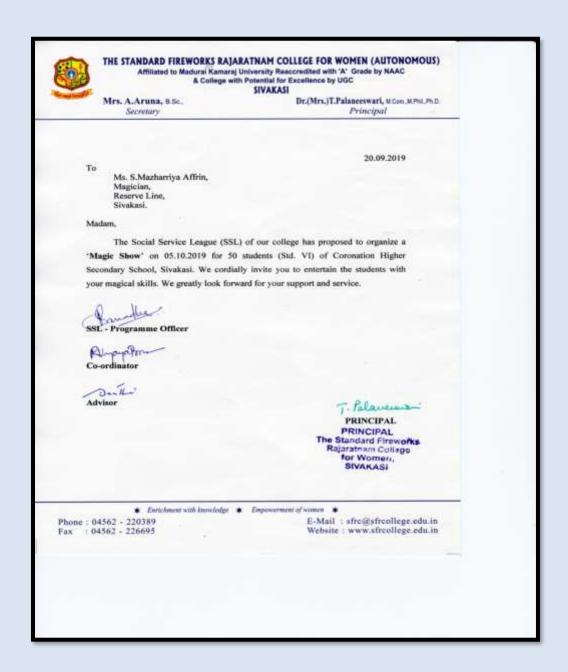

(Affiliated to Madurai Kamaraj University, Re-accredited with A Grade by NAAC, College with Potential for Excellence by UGC and Mentor Institution under UGC PARAMARSH)

#### Summer Internship Programme- Swachh Bharat at Naranapuram - 19/08/2019-28/08/2019

தி ஸ்டாண்டர்ட் ஃப்பர்ஒர்க்ஸ் இராஜரத்தினம் மகளிர் கல்லூரி ( தன்னாட்சி ), சிவகாசி (ஆற்றக்கால் கல்லூரி, தேசியத் தர நிர்ணமக் குழுலின் மனுதிப்பீட்டில் 'A' தரம் பெற்றது)