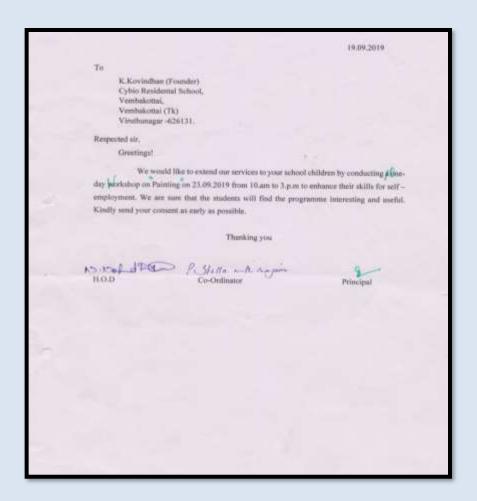

### THE STANDARD FIREWORKS RAJARATNAM COLLEGE FOR WOMEN, SIVAKASI

(An Autonomous Institution affiliated to Mathern Komaraj University, Reaccredited with 'A'
Grade byNAAC & College with Potential for Excellence by UGC)