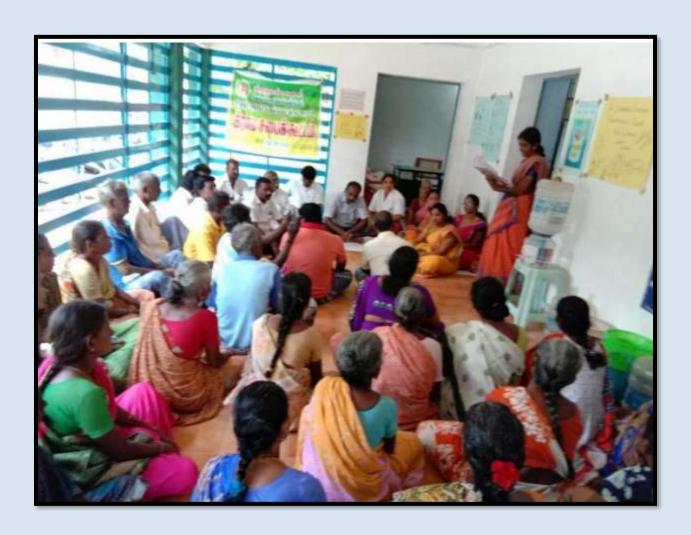

### Village house hold survey at Sitharajapuram- 16-07-2019

#### **Number of Students: 30**