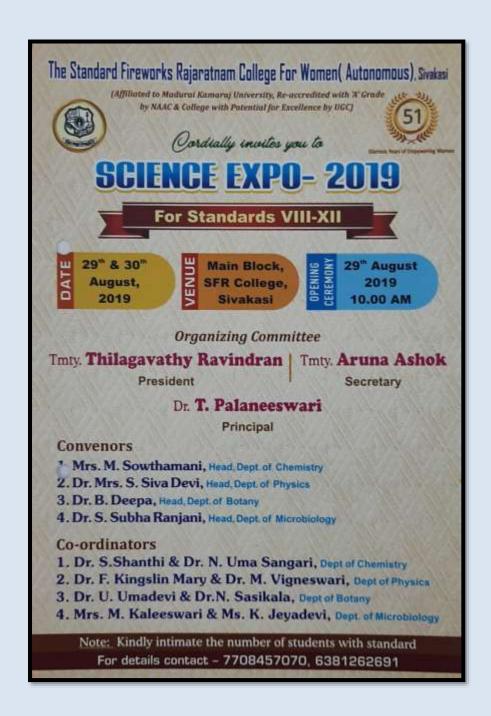

|     |                                                                                                                            |                                                           | T                                    | I                             |      |
|-----|----------------------------------------------------------------------------------------------------------------------------|-----------------------------------------------------------|--------------------------------------|-------------------------------|------|
|     | Cleaning Work at<br>Narnapuram                                                                                             |                                                           |                                      |                               |      |
| 11. | Summer Internship<br>Programme- Swachh<br>Bharat at<br>Narnapuram - Rally<br>on Usage of Toilet                            | NSS Units -<br>179,180,181,182<br>& 210                   | Swachh Bharat                        | 19/08/2019-<br>28/08/2019     | 20   |
| 12. | Summer Internship<br>Programme- Swachh<br>Bharat at<br>Narnapuram -<br>Awareness Lecture<br>on "Sanitation and<br>Hygiene" | NSS Units -<br>179,180,181,182<br>& 210                   | Swachh Bharat                        | 19/08/2019-<br>28/08/2019     | 20   |
| 13. | Summer Internship<br>Programme- Swachh<br>Bharat at<br>Narnapuram - Solid<br>and Liquid Waste<br>Management                | NSS Units -<br>179,180,181,182<br>& 210                   | Swachh Bharat                        | 19/08/2019-<br>28/08/2019     | 20   |
| 14. | Summer Internship Programme- Swachh Bharat at Narnapuram - Sanitation and Personal Hygiene Awareness to School Students    | NSS Units -<br>179,180,181,182<br>& 210                   | Swachh Bharat                        | 19/08/2019-<br>28/08/2019     | 20   |
| 15. | Summer Internship<br>Programme- Swachh<br>Bharat at<br>Narnapuram - "Mass<br>Oath" on "Sanitation<br>and Hygiene"          | NSS Units -<br>179,180,181,182<br>& 210                   | Swachh Bharat                        | 19/08/2019-<br>28/08/2019     | 20   |
| 16. | Tree Plantation at SFRC                                                                                                    | Environment Club - Initiation from MHRD                   | One Student<br>One Tree<br>Programme | 03/07/2019                    | 3426 |
| 17. | Tree plantation at<br>Katalaipatti                                                                                         | Extension Activity<br>Cell                                | Environmental<br>Programme           | 27/08/2019                    | 52   |
| 18. | Tree Plantation at<br>Athikulam                                                                                            | Department of Mathematics                                 | Environmental<br>Programme           | 27/08/2019                    | 20   |
| 19. | Science Expo - 2019<br>for the School<br>students and public<br>of Sivakasi                                                | Department of Physics, Chemistry, Botany and Microbiology | Skill<br>development<br>Programme    | 29/08/2019<br>-<br>30/08/2019 | 163  |
| 20. | Hands on training -<br>Making Fur Pouches                                                                                  | NSS Unit-179                                              | Training<br>Programme for            | 01/09/2019                    | 10   |