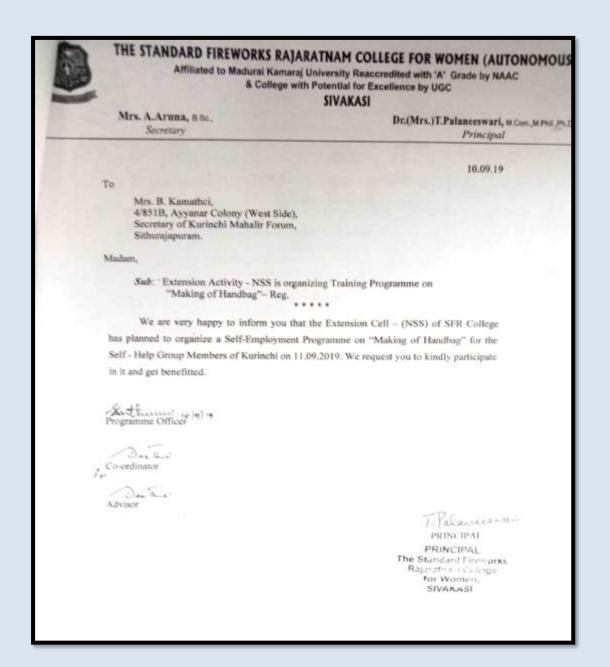

#### Activity II

A household survey was carried out at Athikulam on 25.06.19 by Dr. M. Padma Priya, Assistant Professor of Tamil, Dr. A. Muthuselvi Assistant Professor of Mathematics and Mrs. M.

Manonmani, Assistant Professor of Microbiology from our college. 18 students from Mathematics Department, 11 students from Tamil Department and 7 students from Microbiology Department helped to collect and upload the data in the UBA website.