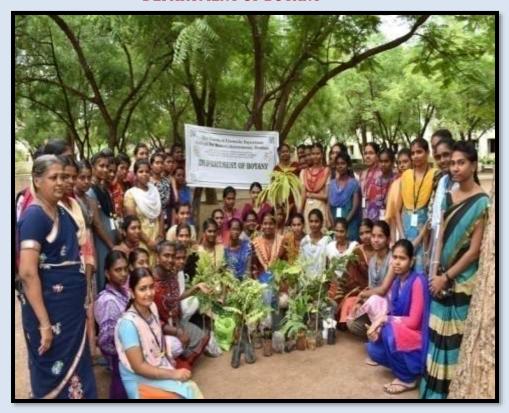

rammes.

iii) Newspaper report

Coordinator

A P. Gowsaly Ley

PRINCIPAL

PRINCIPAL The Standard Fireworks Rajaratnam College for Women,

SIVAKASI

★ Enrichment with knowledge ★ Empowerment of women ★

Phone: 04562 - 220389 Fax : 04562 - 226695 E-Mail: sfrc@sfrcollege.edu.in Website: www.sfrcollege.edu.in

### **DEPARTMENT OF ENGLISH**



**DEPARTMENT OF TAMIL** 



### **DEPARTMENT OF HISTORY**



### **DEPARTMENT OF MATHEMATICS**



### **DEPARTMENT OF PHYSICS**



### **DEPARTMENT OF CHEMISTRY**



### **DEPARTMENT OF COMPUTER SCIENCE**



**DEPARTMENT OF INFORMATION TECHNOLOGY** 



### **DEPARTMENT OF COMPUTER APPLICATIONS**



**DEPARTMENT OF COMMERCE** 



### **DEPARTMENT OF BUSINESS ADMINISTRATION**



**DEPARTMENT OF COSTUME DESIGN AND FASHION** 



### **DEPARTMENT OF BOTANY**



**DEPARTMENT OF NUTRITION AND DIETETICS** 



### **DEPARTMENT OF MICROBIOLOGY**





(Affiliated to Madurai Kamaraj University, Re-accredited with A Grade by NAAC, College with Potential for Excellence by UGC and Mentor Institution under UGC PARAMARSH)

Tree plantation at Katalaipatti- 27-08-2019 Number of Students: 52





The Standard Fireworks Rajaratnam College for women (Autonomous), Sivakasi (Re-accredited with A Grade by NAAC & College with Potential for Excellence by UGC)



### STIRR

(Extension Activity)

Programme: Tree Plantation

Date: 27.08.2019

| S.No. | Item     | Quantity | Place         |  |
|-------|----------|----------|---------------|--|
| 1     | Saplings | 20 Nos.  | kattalaipatti |  |

Programme Officer

FOR KATTALAUPATTI YADHAVAR & REDDIYAR SANUTHAYATHIRKU PAT