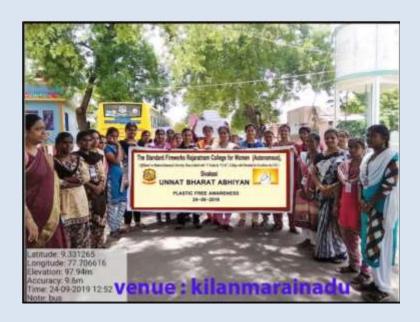

Dr.U.Umadevi Asst.Professor of Botany delivered a guest lecture on " Plastic:A Evil Ruler".NCC Cadets displayed their drawings and charts on that day.140 cadets participated the program.

N. Asy\_\_\_\_ NCC ANO

#### Villagehouse hold survey at Keelanmarainadu- 19-06-2019

**Number of Students: 33** 

(Affiliated to Madurai Kamaraj University, Re-accredited with A Grade by NAAC, College with Potential for Excellence by UGC and Mentor Institution under UGC PARAMARSH)