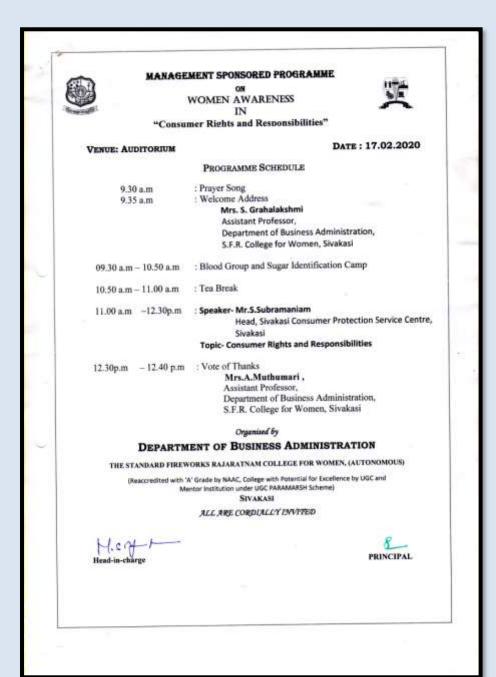

Number of Students Involved

(Sei Annai SHG Members, Thiruthangul Beneficiaries

明祖母田多 Signature of the Programme Officer

Falarma Signature of the Principal

PRINCIPIL The Standard College Reparation College for Women. BIVAKASI