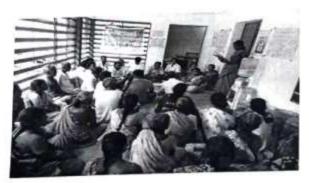

#### House hold survey at Kongalapuram- 15/06/2019

**Number of Students: 20** 

THE STANDARD FIREWORKS RAJARATNAM COLLEGE FOR WOMEN(AUTONOMOUS), SIVAKASI (Affiliated to Madurai Kamuraj University, Re-accredited with A Grade by NAAC and College with Potential for Excellence by UGC) Report on the activities carried out under UBA Village Adopted: Kongalapuram Activity I Dr.A. Amutha, Assistant Professor of Physics and Ms. J. Priyanka, Assistant Professor of Costume Design and Fashion (SFR College for Women Sivakasi) visited the Managaseri and consulted clerk, and conducted the village survey on 10.01,2019. The information collected from the village was uploaded in the UBA website. The major problems existing in the village was also discussed. Activity II An household survey was carried out at Kongalapuram on 15.06.19 by Dr. A. Amutha, Assistant Professor of Physics and Ms. J. Priyanka, Assistant Professor of Costume Design and on (SED Collage for W Sivakasi) and 20 students of Department of Physics and Department of Costume Design and Fashion and Department of computer science (carried out the survey and collected the information. The collected data were uploaded in the UBA site. SI Smutte Signature of the Staff-in-charge PRINCIPAL