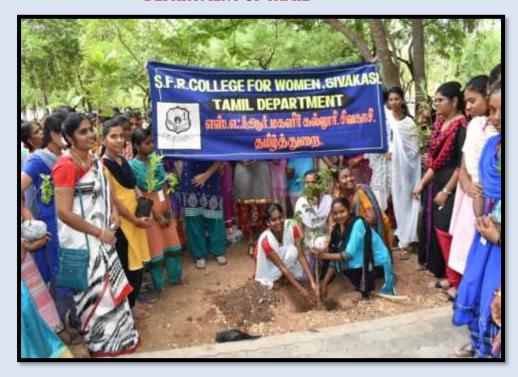

Tree Plantation- 03.07.2019 Number of Students: 3426

Sir,

Sub: Conduct of Special plantation drive on "One Student one Tree"

Ref: D.O.No.F.14-5/2015 (CPP-II), dated 02.08.2019.

Greetings! According to the initiative launched by HRD Minister, our College focuses the minds of young learners towards environmental protection and pollution free environment by conducting a plantation drive 'One Student One tree' programme. The initiative focuses to increase green cover in the college campus, nearby areas and made the students to involve in nurturing trees for the preservation of environment, to reduce the emission of carbon and to mitigate the effects of global climate change. Herewith we are submitting the activities undertaken to implement the above said programme.

- Organized tree plantation programme inside the college campus to increase the green cover. About 1000 saplings were contributed by the students.
- Organized tree plantation programme in the adopted villages namely Sithurajapuram, Athikulum, Naranapuram and Kattalaipatti by planting more than 100 tree saplings to make a pollution free green environment.
- > Tree saplings were also contributed to St. Paul Boy's Home, Krishnaperi and veterinary hospital, Sivakasi.