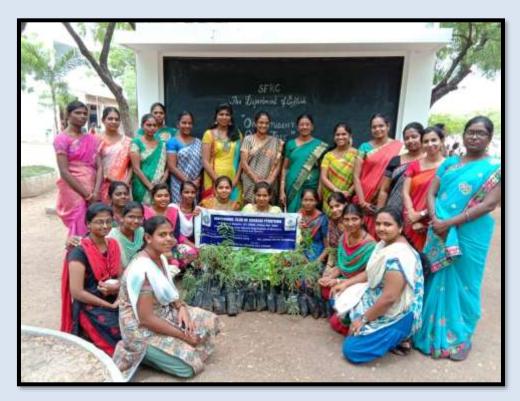

Tree Plantation- 03.07.2019 Number of Students: 3426

Sir,

Sub: Conduct of Special plantation drive on "One Student one Tree"

Ref: D.O.No.F.14-5/2015 (CPP-II), dated 02.08.2019.

Greetings! According to the initiative launched by HRD Minister, our College focuses the minds of young learners towards environmental protection and pollution free environment by conducting a plantation drive 'One Student One tree' programme. The initiative focuses to increase green cover in the college campus, nearby areas and made the students to involve in nurturing trees for the preservation of environment, to reduce the emission of carbon and to mitigate the effects of global climate change. Herewith we are submitting the activities undertaken to implement the above said programme.

- Organized tree plantation programme inside the college campus to increase the green cover. About 1000 saplings were contributed by the students.
- Organized tree plantation programme in the adopted villages namely Sithurajapuram, Athikulum, Naranapuram and Kattalaipatti by planting more than 100 tree saplings to make a pollution free green environment.
- > Tree saplings were also contributed to St. Paul Boy's Home, Krishnaperi and veterinary hospital, Sivakasi.