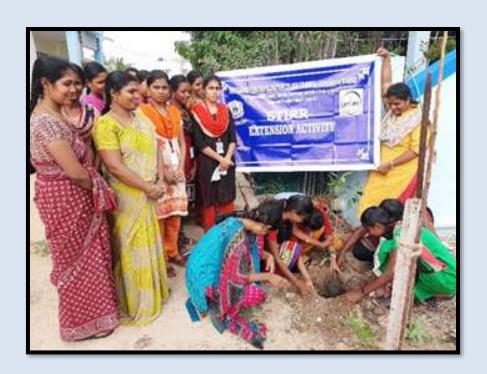

Tree plantation at Katalaipatti- 27-08-2019 Number of Students: 52

The Standard Fireworks Rajaratnam College for women (Autonomous), Sivakasi (Re-accredited with A Grade by NAAC & College with Potential for Excellence by UGC)

### STIRR

(Extension Activity)

Programme: Tree Plantation

Date: 27.08.2019

| S.No. | Item     | Quantity | Place         |  |
|-------|----------|----------|---------------|--|
| 1     | Saplings | 20 Nos.  | kattalaipatti |  |