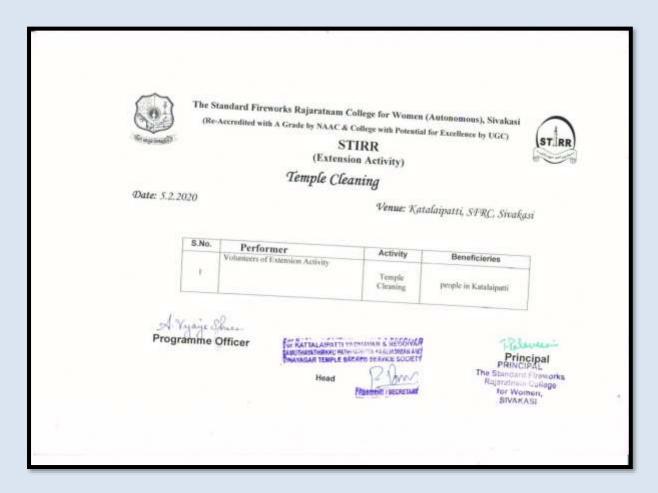

#### STIRR

(Extension Activity)

#### Kamarajar Birthday Celebration

Date: 15.07.2019

Venue: Panchayat Union Primary School, Kattalaipatti

| S.No. | Name       | Activity     | Beneficieries           |
|-------|------------|--------------|-------------------------|
| 1     | M.Sijithra | Speech about | Panchayat Union Primary |
| 2     | C.Santhiya | kamanij      | School students         |

Vyaya Shue Programme Officer

Headmaster
For KATTALAIPATTI YADHAYAR & REDDIYAR
SAWIHAYATIRRAD PATHYDRATU KARIAMIRANAN
VINAYAGAR TENERAS SACHED SERVICE SOCIETY

Boy PRESIDENT/SECRETARE T- Palemers

Principal PRINCIPAL The Standard Freworks Rapastran Chilogo for Women, SIVAKASI