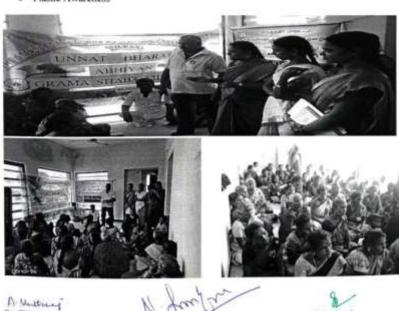

Principal
Principal
PRINCIPAL
The Standard Fireworks
Rajarathan College
for Women,
SIVANASI

(Affiliated to Madurai Kamaraj University, Re-accredited with A Grade by NAAC, College with Potential for Excellence by UGC and Mentor Institution under UGC PARAMARSH)

### Kamarajar Birthday celebration at Katalaipatti-15-07.2019

**Number of Students: 52** 

The Standard Fireworks Rajaratnam College for women (Autonomous), Sivakasi (Re-Accredited with A Grade by NAAC & College with Potential for Excellence by UGC)

#### Kamarajar Birthday Celebration

Date: 15.07.2019

Venue: Panchayat Union Primary School, Kattalaipatti

| S.No. | Name       | Activity     | Beneficieries           |
|-------|------------|--------------|-------------------------|
| 1     | M.Sijithra | Speech about | Panchayat Union Primary |
| 2     | C.Santhiya | kamanij      | School students         |