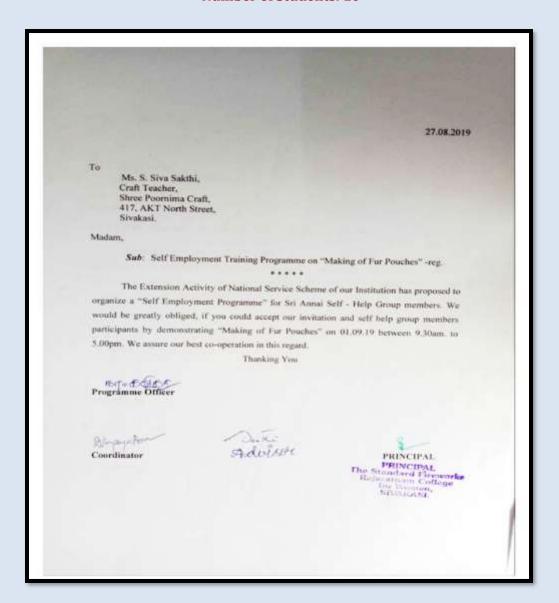

|     |                                                                                                                            |                                                           | T                                    | I                             |      |
|-----|----------------------------------------------------------------------------------------------------------------------------|-----------------------------------------------------------|--------------------------------------|-------------------------------|------|
|     | Cleaning Work at<br>Narnapuram                                                                                             |                                                           |                                      |                               |      |
| 11. | Summer Internship<br>Programme- Swachh<br>Bharat at<br>Narnapuram - Rally<br>on Usage of Toilet                            | NSS Units -<br>179,180,181,182<br>& 210                   | Swachh Bharat                        | 19/08/2019-<br>28/08/2019     | 20   |
| 12. | Summer Internship<br>Programme- Swachh<br>Bharat at<br>Narnapuram -<br>Awareness Lecture<br>on "Sanitation and<br>Hygiene" | NSS Units -<br>179,180,181,182<br>& 210                   | Swachh Bharat                        | 19/08/2019-<br>28/08/2019     | 20   |
| 13. | Summer Internship<br>Programme- Swachh<br>Bharat at<br>Narnapuram - Solid<br>and Liquid Waste<br>Management                | NSS Units -<br>179,180,181,182<br>& 210                   | Swachh Bharat                        | 19/08/2019-<br>28/08/2019     | 20   |
| 14. | Summer Internship Programme- Swachh Bharat at Narnapuram - Sanitation and Personal Hygiene Awareness to School Students    | NSS Units -<br>179,180,181,182<br>& 210                   | Swachh Bharat                        | 19/08/2019-<br>28/08/2019     | 20   |
| 15. | Summer Internship<br>Programme- Swachh<br>Bharat at<br>Narnapuram - "Mass<br>Oath" on "Sanitation<br>and Hygiene"          | NSS Units -<br>179,180,181,182<br>& 210                   | Swachh Bharat                        | 19/08/2019-<br>28/08/2019     | 20   |
| 16. | Tree Plantation at SFRC                                                                                                    | Environment Club - Initiation from MHRD                   | One Student<br>One Tree<br>Programme | 03/07/2019                    | 3426 |
| 17. | Tree plantation at<br>Katalaipatti                                                                                         | Extension Activity<br>Cell                                | Environmental<br>Programme           | 27/08/2019                    | 52   |
| 18. | Tree Plantation at<br>Athikulam                                                                                            | Department of Mathematics                                 | Environmental<br>Programme           | 27/08/2019                    | 20   |
| 19. | Science Expo - 2019<br>for the School<br>students and public<br>of Sivakasi                                                | Department of Physics, Chemistry, Botany and Microbiology | Skill<br>development<br>Programme    | 29/08/2019<br>-<br>30/08/2019 | 163  |
| 20. | Hands on training -<br>Making Fur Pouches                                                                                  | NSS Unit-179                                              | Training<br>Programme for            | 01/09/2019                    | 10   |