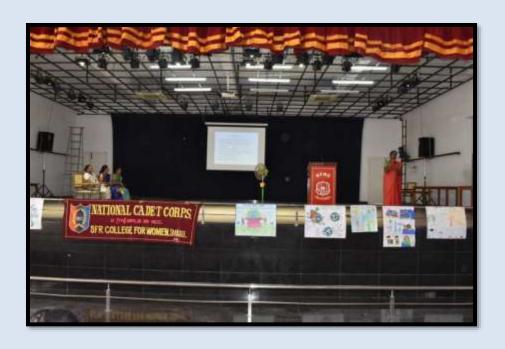

National Cadet Corps

Report

The National Cadet Corps of THE STANDARD FIREWORKS RAJARATNAM COLLEGE FOR WOMEN, SIVAKASI, 2 TN Girls BN NCC Unit, Madurai celebrated the Swatch Bharat Pakwada on 9.7.19. We organized the

Dr.U.Umadevi Asst.Professor of Botany delivered a guest lecture on " Plastic:A Evil Ruler".NCC Cadets displayed their drawings and charts on that day.140 cadets participated the program.

N. Asy\_\_\_\_ NCC ANO