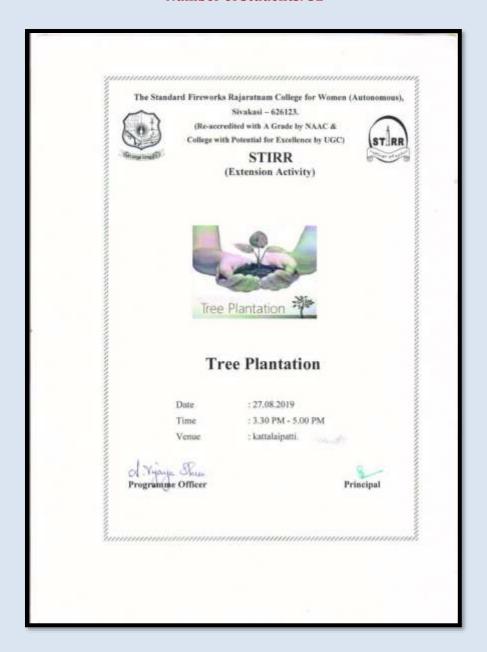

Tree plantation at Katalaipatti- 27-08-2019 Number of Students: 52

The Standard Fireworks Rajaratnam College for women (Autonomous), Sivakasi (Re-accredited with A Grade by NAAC & College with Potential for Excellence by UGC)

### STIRR

(Extension Activity)

Programme: Tree Plantation

Date: 27.08.2019

| S.No. | Item     | Quantity | Place         |  |
|-------|----------|----------|---------------|--|
| 1     | Saplings | 20 Nos.  | kattalaipatti |  |