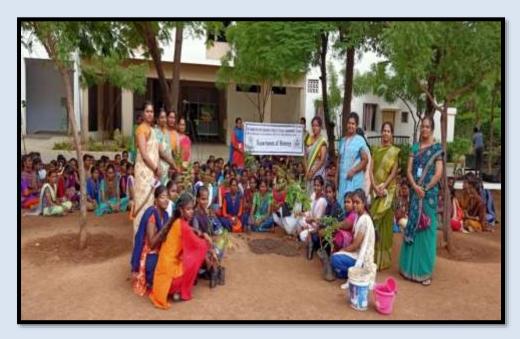

Tree Plantation- 03.07.2019 Number of Students: 3426

Sir,

Sub: Conduct of Special plantation drive on "One Student one Tree"

Ref: D.O.No.F.14-5/2015 (CPP-II), dated 02.08.2019.

Greetings! According to the initiative launched by HRD Minister, our College focuses the minds of young learners towards environmental protection and pollution free environment by conducting a plantation drive 'One Student One tree' programme. The initiative focuses to increase green cover in the college campus, nearby areas and made the students to involve in nurturing trees for the preservation of environment, to reduce the emission of carbon and to mitigate the effects of global climate change. Herewith we are submitting the activities undertaken to implement the above said programme.

- Organized tree plantation programme inside the college campus to increase the green cover. About 1000 saplings were contributed by the students.
- Organized tree plantation programme in the adopted villages namely Sithurajapuram, Athikulum, Naranapuram and Kattalaipatti by planting more than 100 tree saplings to make a pollution free green environment.
- > Tree saplings were also contributed to St. Paul Boy's Home, Krishnaperi and veterinary hospital, Sivakasi.