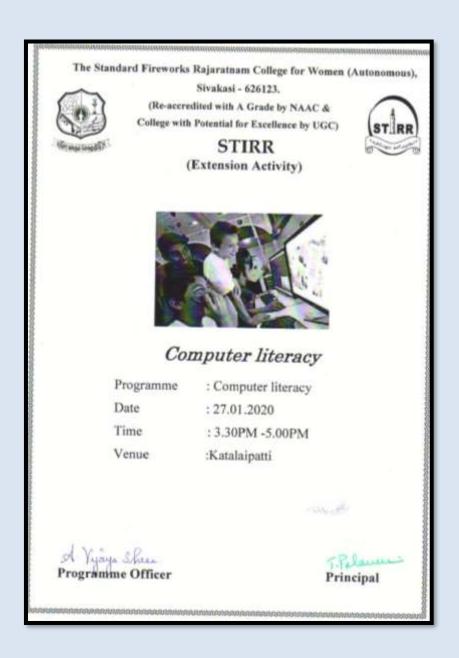

### Extension Activity Report

Topic : Science Expo

Date : 29.08.2019 - 30.08.2019

Venue: Department of Physics, SFR College for Women, Sivakasi.

The Department of Physics conducted the Science Expo for three days from 29.08.2019 to 30.08.2019 at Physics Lab. Dr. S. Siva Devi, HOD of Physics inaugurated the exhibition. The students of 1, 11, 111 UG, 1 & 11 PG Physics students clearly exhibited and demonstrated various experiments to the school students. About 1500 participants including staff members and students from various schools actively participated in the expo. 123 UG Physics and 40 PG Physics students planned and organized the expo in a successful manner.