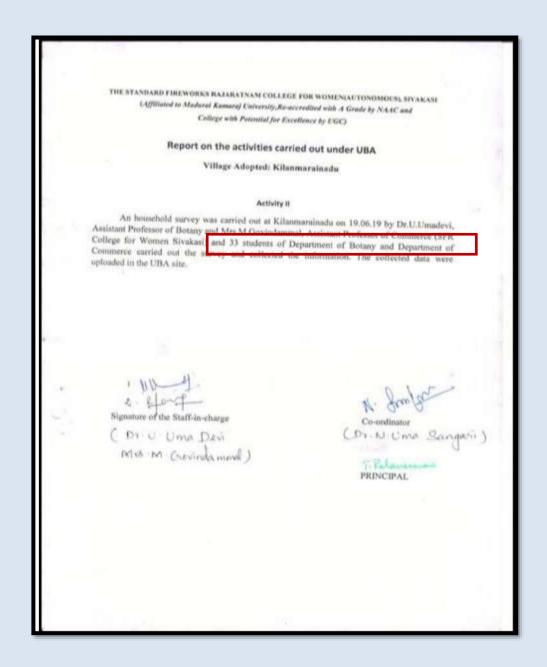

#### Villagehouse hold survey at Keelanmarainadu- 19-06-2019

**Number of Students: 33** 

(Affiliated to Madurai Kamaraj University, Re-accredited with A Grade by NAAC, College with Potential for Excellence by UGC and Mentor Institution under UGC PARAMARSH)