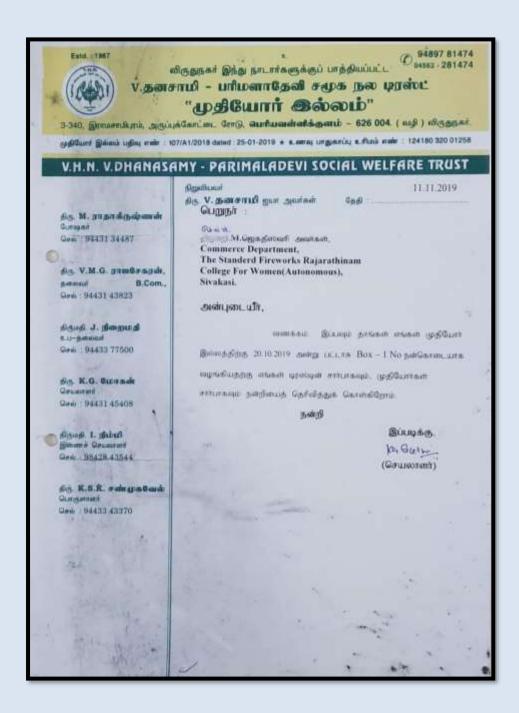

நாட்டுதலப்பணித் திட்டம் தூய்மை பாரத சமுதாய விழிப்புணர்வு முனைப்பு முகாம் இன்றைய நிகழ்ச்சி

தேதி : 19.08.2019 - 28.08.2019.

நேரம் : காலை 9 மணி முதல் மாலை 4.30 மணி வரை

இடம் : நாரணாபுரம்.

நிகழ்ச்சிகள்

விழிப்புணர்வு நூல்கள் வழி விழிப்புணர்வு