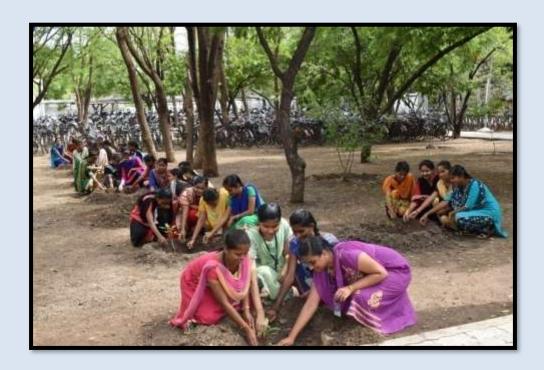

Thank you,

Encl:

i) Annexure I&IA

ii) Photo Evidences of tree plantation programmes.

iii) Newspaper report

Coordinator

A P. Gowsaly Ley

PRINCIPAL

PRINCIPAL The Standard Fireworks Rajaratnam College for Women,

SIVAKASI

★ Enrichment with knowledge ★ Empowerment of women ★

Phone: 04562 - 220389 Fax : 04562 - 226695 E-Mail: sfrc@sfrcollege.edu.in Website: www.sfrcollege.edu.in

### **DEPARTMENT OF ENGLISH**



**DEPARTMENT OF TAMIL** 



### **DEPARTMENT OF HISTORY**



### **DEPARTMENT OF MATHEMATICS**



### **DEPARTMENT OF PHYSICS**



### **DEPARTMENT OF CHEMISTRY**



### **DEPARTMENT OF COMPUTER SCIENCE**



**DEPARTMENT OF INFORMATION TECHNOLOGY** 



### **DEPARTMENT OF COMPUTER APPLICATIONS**



**DEPARTMENT OF COMMERCE** 



### **DEPARTMENT OF BUSINESS ADMINISTRATION**



**DEPARTMENT OF COSTUME DESIGN AND FASHION** 



### **DEPARTMENT OF BOTANY**



**DEPARTMENT OF NUTRITION AND DIETETICS** 



### **DEPARTMENT OF MICROBIOLOGY**





(Affiliated to Madurai Kamaraj University, Re-accredited with A Grade by NAAC, College with Potential for Excellence by UGC and Mentor Institution under UGC PARAMARSH)

Tree plantation at Katalaipatti- 27-08-2019 Number of Students: 52





The Standard Fireworks Rajaratnam College for women (Autonomous), Sivakasi (Re-accredited with A Grade by NAAC & College with Potential for Excellence by UGC)



### STIRR

(Extension Activity)

Programme: Tree Plantation

Date: 27.08.2019

| S.No. | Item     | Quantity | Place         |  |
|-------|----------|----------|---------------|--|
| 1     | Saplings | 20 Nos.  | kattalaipatti |