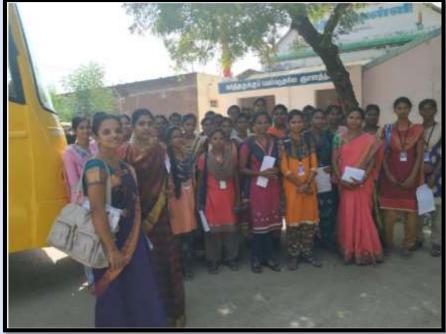

### Kamarajar Birthday celebration at Katalaipatti-15-07.2019

**Number of Students: 52** 

The Standard Fireworks Rajaratnam College for women (Autonomous), Sivakasi (Re-Accredited with A Grade by NAAC & College with Potential for Excellence by UGC)

#### Kamarajar Birthday Celebration

Date: 15.07.2019

Venue: Panchayat Union Primary School, Kattalaipatti

| S.No. | Name       | Activity     | Beneficieries           |
|-------|------------|--------------|-------------------------|
| 1     | M.Sijithra | Speech about | Panchayat Union Primary |
| 2     | C.Santhiya | kamanij      | School students         |