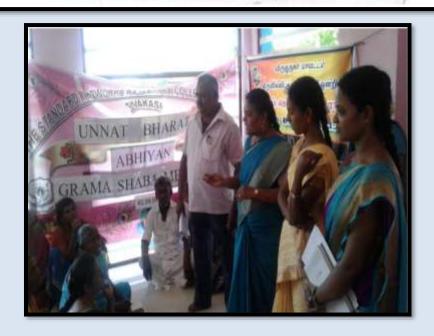

Principal
Principal
PRINCIPAL
The Standard Fireworks
Rajarathan College
for Women,
SIVANASI

(Affiliated to Madurai Kamaraj University, Re-accredited with A Grade by NAAC, College with Potential for Excellence by UGC and Mentor Institution under UGC PARAMARSH)

### Kamarajar Birthday celebration at Katalaipatti-15-07.2019

**Number of Students: 52** 

The Standard Fireworks Rajaratnam College for women (Autonomous), Sivakasi (Re-Accredited with A Grade by NAAC & College with Potential for Excellence by UGC)

#### Kamarajar Birthday Celebration

Date: 15.07.2019

Venue: Panchayat Union Primary School, Kattalaipatti

| S.No. | Name       | Activity     | Beneficieries           |
|-------|------------|--------------|-------------------------|
| 1     | M.Sijithra | Speech about | Panchayat Union Primary |
| 2     | C.Santhiya | kamanij      | School students         |