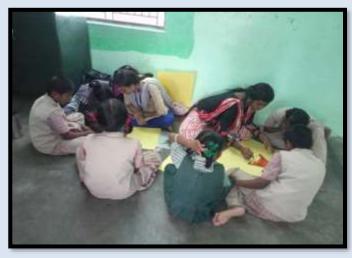

### THE STANDARD FIREWORKS RAJARATNAM COLLEGE FOR WOMEN, SIVAKASI

(An Autonomous Institution affiliated to Mathern Komaraj University, Reaccredited with 'A'
Grade byNAAC & College with Potential for Excellence by UGC)