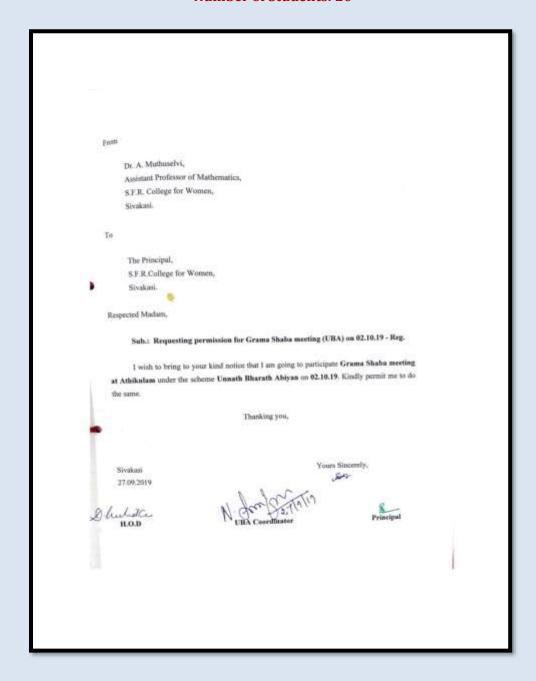

|      |           | 2019 - 2020          | 44.6.19 | Farest<br>R: | 140   | -    | 1/2 |     | OLY |        | t    | Ţ      | HOURS           | Tank.    | E.   | 1    | -    | 100 | E is     | 120   | F. 10.       | 4:     | Print Steam. |      |
|------|-----------|----------------------|---------|--------------|-------|------|-----|-----|-----|--------|------|--------|-----------------|----------|------|------|------|-----|----------|-------|--------------|--------|--------------|------|
| 8-No | Rall No   | Name of the Mudent   | 17      | 48.6.19      | Taffa |      |     | -   | +   |        | 1674 | 43.7.1 | 10.4            | The Park | 16.  | 4.9  |      | 4   | 100 - 40 | P-    | T HOW        | T tox  | 8.0          | 7    |
|      |           | B.A. English [R]     |         |              |       | 1    |     | Ħ   |     | RAMARA | -    | 1      |                 |          |      |      |      | 1   |          |       | 10           | Sim    |              |      |
| lt.  | 1902019   | HAJEERA BANU - I     | 1       | 1            |       | 1    |     |     | -   |        | Н    |        | 7               |          | 1    | 7    |      |     |          | yŁ.   | 11           | D/ 1   | 1 10         | ů.   |
| 1.   | 1502040   | ISHWARYA . B         |         | 1            | 4     | 相    |     | -   | 1   | 1      | 1    |        | ti <sub>e</sub> |          | -    | 1    |      | 1   | 1        | 15    | 4            |        | 1 12         | 01.1 |
| 3.   | 1902032   | RAKSHANA SANDFER M D | 1       | 1            | 4     | 40   |     | -   | 1   | OL_    | 1    | _      | 12.             |          |      | 7    | di   |     | 10.0     | 14.50 | L II (B.)    | OR THE | 4            | 21   |
| Α'   | 1902044   | MLAMATHI -B D        | , I     | 7            | +     | 1    |     |     |     | a      | 1    |        | 14-             |          | ٨    |      | 0    | a   | A        | 4     |              |        | 12           | 2    |
|      |           | B-A-English [s-F]    |         |              |       | A    | 1   | -   |     |        |      | -      |                 |          |      |      | 1    | 4   |          |       | I            | İ      |              | H    |
| 6.   | 19023.08  | PUSHPAKALAI - R      |         | 1            | 1     | 1    | -   |     |     |        |      |        |                 |          | -    | -    | 1 1  | 1   | 1        | 12    | 11           | 1.1    | 1 m<br>1 9   | 157  |
| 6    | 1902344   |                      | 1       | 1            | T     | 43   | -   | 0.  |     | 4      | 7    | 7      | 12              | 160      | 4    | -    |      | - 1 | 13       | 10    | La           | - 0    | ATTA         |      |
| 4.   | 1702362   | SAKTHI BHAVANI -R =  | 1       | 1            | 1     | N    | a   | a . | a   | a      | 1    | 1      | 18-             | 18       | 10   |      |      | u a | a        | 2     | EWI<br>W     | -      | CE-          |      |
|      |           | B.A. History [R]     |         | E            |       | N    |     |     |     |        |      |        |                 |          | idi. |      |      | 1   | 137      | -     | 12.6         | ALC: Y | 10           |      |
| A-   | 1903014   | SEETHALAKSHMII + K   | -       | -            | 1     | 13   | 1   |     |     |        |      |        |                 | 116.5    | - 19 | Shi  |      |     | 1        | 11    | 4.4          | 7      | 1 8          |      |
| 9.   | 1903034   | MAHADEVI - E         | 1       | 1            | 4     | 18   | 44  | 1   | 1   | 1      |      | 1      | 14              | 18.      | 1    | 1    | #    | -   | 1        | 12.5  | 24           | 1      | 1 8          | ti   |
|      | 1000      | B.A. Tamil [A]       |         | E            | P     | 18   | 11  |     | _   | -      | Ė    | -      | 10              | -        |      |      |      | 1   | -        |       | THE STATE OF |        | S.           |      |
| 10   | *****     |                      | 1       | -            | D     | 1    | 1   |     |     |        |      |        |                 |          | 777  |      | I    | 1   | -        | 10    | 1 1          | 1      | 1 10         | 91   |
| 10-  | 1901003   | VAISHMAVI . 5        | 4       | 1            | 4     | 14   |     | -   |     |        |      |        | _               |          |      | dist | Li   | 1   | 4        | 13    |              | 14     | 110          | 32   |
| ti-  | H01022    | LIMBESWARL : K       | 15      | 1            | 4     | 10   | 1   | 1.  | 1   | 1      | 1    | 1      | 15              | 18       | 1    |      | 12   | 1 1 | 77       | 17    | 1            | 3.0    | 11110        |      |
| Ta-  | 29.01.0P1 | REVATHS - B          | 1       | 1            | A     | 1    | 1   | 1   | -   | 1      | 1    | 1      | 14              | 18       | -1   | Ass  | TA   | 201 | 4        |       | 1            | *      | 1 180        |      |
|      |           | BB.A.[Sr]            | -       |              | 1     | 1    | 1   | -   | 1   | -      |      |        |                 | 100      | -    | ULI  | -    | +   | 1        |       | 1            |        | 1.8          |      |
| h    | 1700006   | MANDHUM . R          |         |              | 1     | 10   |     | -   |     |        |      |        |                 |          |      |      | 1    | 0   | 1.0      | H-    |              | Lak    | 1.8          | 0    |
| 14-  | 1910040   | SARAN YA . S         | 1       | 1            | -A    | ANS. | Y   | i   | 7   |        | 7    | 7      | (L              | 19       | 0    | a.   | 1    | 1   | BILL     | 12    | 10           | 27     | 1.1.8        |      |
| 15:  | 1910018   | THANKE ENGLISH A.    | 1       | 1            | 18    | 10   | 84  | -   | 1   | 1      | -1-  | 1      | -               |          | 11   | 1    | 0.00 | 100 | 1.11     | NAME. |              | 1.44   | 01.0         | 0    |