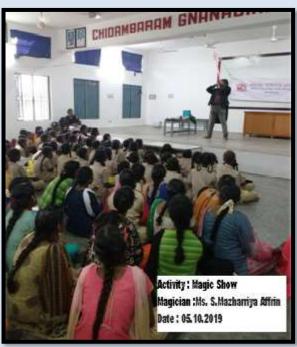

(Affiliated to Madurai Kamaraj University, Re-accredited with A Grade by NAAC, College with Potential for Excellence by UGC and Mentor Institution under UGC PARAMARSH)

#### Summer Internship Programme- Swachh Bharat at Naranapuram - 19/08/2019-28/08/2019

தி ஸ்டாண்டர்ட் ஃப்பர்ஒர்க்ஸ் இராஜரத்தினம் மகளிர் கல்லூரி ( தன்னாட்சி ), சிவகாசி (ஆற்றக்கால் கல்லூரி, தேசியத் தர நிர்ணமக் குழுலின் மனுதிப்பீட்டில் 'A' தரம் பெற்றது)