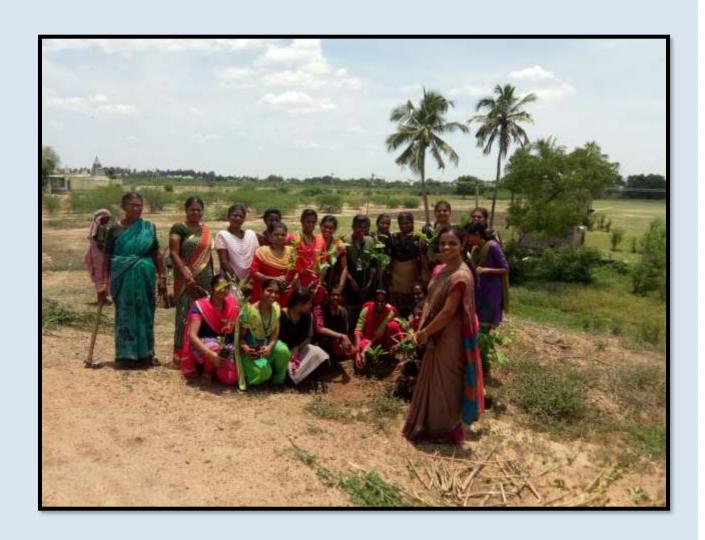

#### House hold survey at Athikulam-25-06-2019

Number of Students: 36

#### Activity II

A household survey was carried out at Athikulam on 25.06.19 by Dr. M. Padma Priya, Assistant Professor of Tamil, Dr. A. Muthuselvi Assistant Professor of Mathematics and Mrs. M.

Manonmani, Assistant Professor of Microbiology from our college. 18 students from Mathematics Department, 11 students from Tamil Department and 7 students from Microbiology Department helped to collect and upload the data in the UBA website.