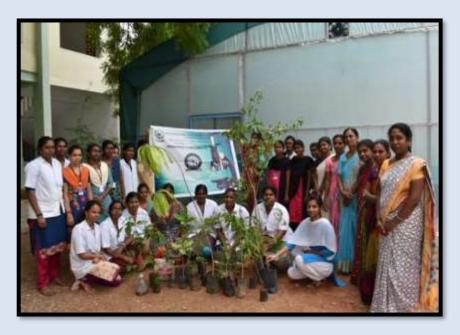

Tree plantation at Katalaipatti- 27-08-2019 Number of Students: 52

The Standard Fireworks Rajaratnam College for women (Autonomous), Sivakasi (Re-accredited with A Grade by NAAC & College with Potential for Excellence by UGC)

### STIRR

(Extension Activity)

Programme: Tree Plantation

Date: 27.08.2019

| S.No. | Item     | Quantity | Place         |  |
|-------|----------|----------|---------------|--|
| 1     | Saplings | 20 Nos.  | kattalaipatti |  |