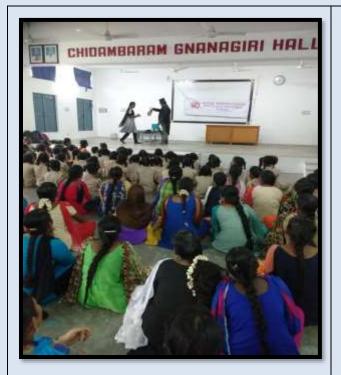

(Affiliated to Madurai Kamaraj University, Re-accredited with A Grade by NAAC, College with Potential for Excellence by UGC and Mentor Institution under UGC PARAMARSH)

#### Summer Internship Programme- Swachh Bharat at Naranapuram - 19/08/2019-28/08/2019

தி ஸ்டாண்டர்ட் ஃப்பர்ஒர்க்ஸ் இராஜரத்தினம் மகளிர் கல்லூரி ( தன்னாட்சி ), சிவகாசி (ஆற்றக்கால் கல்லூரி, தேசியத் தர நிர்ணமக் குழுலின் மனுதிப்பீட்டில் 'A' தரம் பெற்றது)